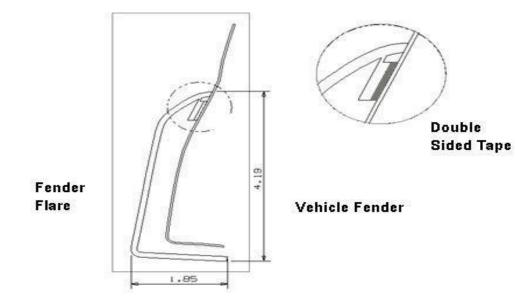

**TIRE COVERAGE**:- The distance between the trunk fender and the highest of points of the fender flares as indicated in the image.

PURPOSE OF THIS COVERAGE:- Help to prevent stones, pebbles, dirt, grit etc from being thrown into the air.