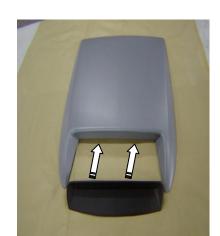

#### Step 9

9. Peel the tape backing of the grill and install it into grill cavity of the hood scoop. (illustration 4)

10. Hood scoop with grill installed. (illustration 5)

<sup>\*</sup>Refer to illustrations on next page

# **Illustrations**

4)

1)

2)

3)