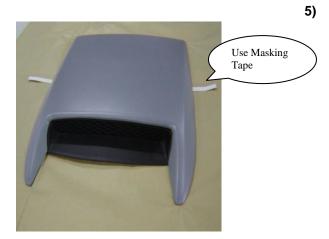

#### Step 7

7. Peel the tape backing at the corner (illustration 3) and tighten the two screws.

# **Illustrations**

4)

1)

2)

3)