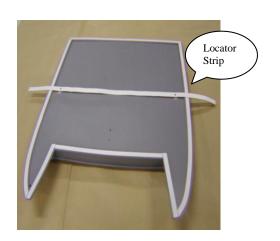

#### Step 3

3. Peel the tape backing of the locator strip and attach it to the mounting holes of the hood scoop (illustration 1)

# **Illustrations**

4)

1)

2)

3)