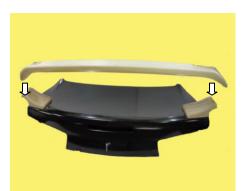

### **Spoiler Installation :-**

- 1. Stick the template (reversible) with masking tape on the correct position of the Driver Side of trunk lid. (Illustration 1) Drill 8 mm on each hole. (Repeat the same step on the Passenger Side of trunk lid)
- 2. Stick the gasket on each spoiler's leg and slightly tighten spoiler's leg with M6 x 12mm screws to the trunk. (Illustration 2)
- 3. Tighten both spoilers' legs to the spoiler with M6 x 16mm screws. (Illustration 3)
- 4. Finish tightening all the M6 screws to hold the spoiler securely to the trunk. (Illustration 4).