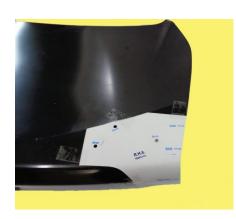

### **Spoiler Installation :-**

- 1. Stick the template (reversible) with masking tape on the correct position of the Driver Side of trunk lid. (Illustration 1) Drill 8 mm on each hole. (Repeat the same step on the Passenger Side of trunk lid)
- 2. Stick the gasket on each spoiler's leg and slightly tighten spoiler's leg with M6 x 12mm screws to the trunk. (Illustration 2)
- 3. Tighten both spoilers' legs to the spoiler with M6 x 16mm screws. (Illustration 3)
- 4. Finish tightening all the M6 screws to hold the spoiler securely to the trunk. (Illustration 4).