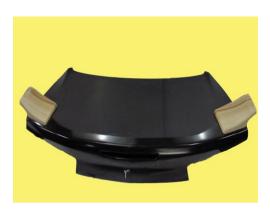

### **Spoiler Installation :-**

- 1. Stick the template (reversible) with masking tape on the correct position of the Driver Side of trunk lid. (Illustration 1) Drill 8 mm on each hole. (Repeat the same step on the Passenger Side of trunk lid)
- 2. Stick the gasket on each spoiler's leg and slightly tighten spoiler's leg with M6 x 12mm screws to the trunk. (Illustration 2)
- 3. Tighten both spoilers' legs to the spoiler with M6 x 16mm screws. (Illustration 3)
- 4. Finish tightening all the M6 screws to hold the spoiler securely to the trunk. (Illustration 4).