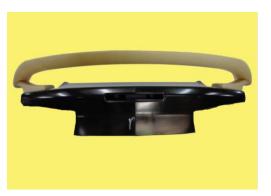

### **Spoiler Installation :-**

- 1. Stick the template (reversible) with masking tape on the correct position of the Driver Side of trunk lid. (Illustration 1) Drill 8 mm on each hole. (Repeat the same step on the Passenger Side of trunk lid)
- 2. Stick the gasket on each spoiler's leg and slightly tighten spoiler's leg with M6 x 12mm screws to the trunk. (Illustration 2)
- 3. Tighten both spoilers' legs to the spoiler with M6 x 16mm screws. (Illustration 3)
- 4. Finish tightening all the M6 screws to hold the spoiler securely to the trunk. (Illustration 4).