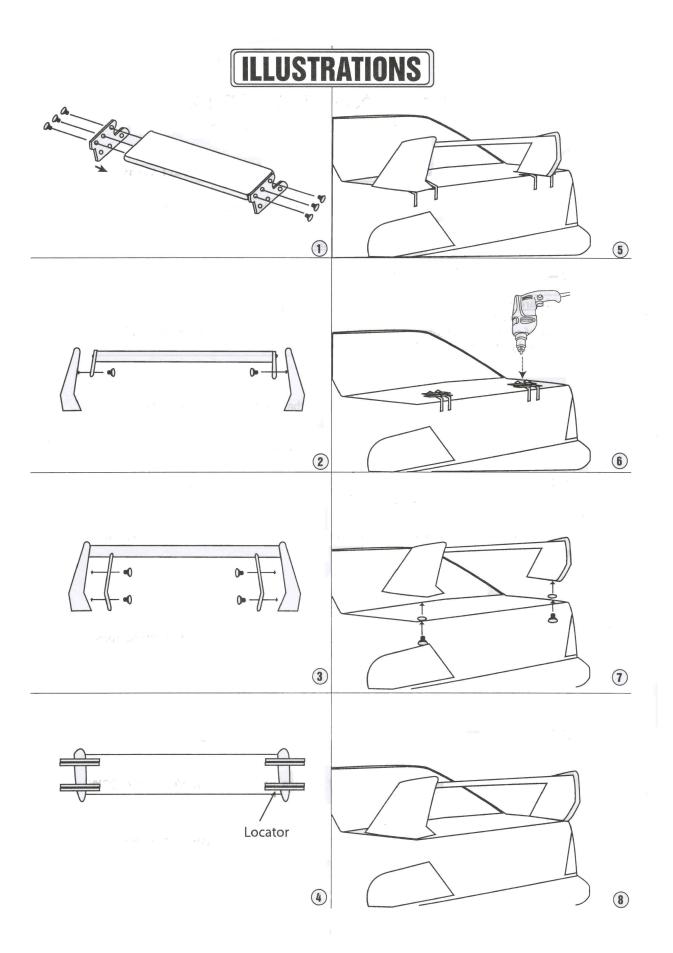

# Step 1

Tighten the chromed steel plates on both ends of the spoiler (see illustration 1)

# Step 2

Tighten both the spoilers' legs to the chromed steel plates (see illustration 2)

# Step 3

Tighten both the legs' cover (see illustration 3)

# Step 4

Insert the locator strips into the mounting holes. A small piece of masking tape will hold it temporarily in place (see illustration 4)

#### Step 6

Tape the locating strips to the trunk lid on both sides of the legs. Carefully lift the spoiler off the trunk lid leaving the locating strips (see illustration 5)

#### Step 7

Drill through the centre of the locating strips (see illustration 6)

## Step 9

Tighten the screws through the gasket and into the holes of the spoiler. Only tighten them to a snug position (see illustration 7)

### Step 10

Finish tightening all the screws to hold the spoiler securely to the trunk (see illustration 8)